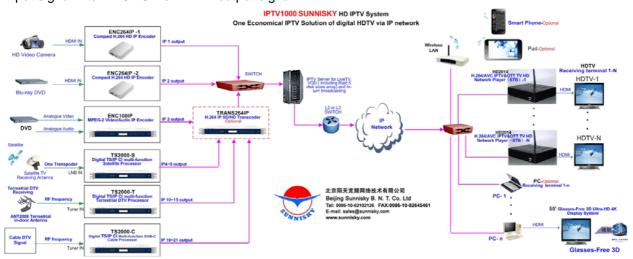

For example, in the IPTV1000 SUNNISKY HD IPTV headend system SUNNISKY TS2000 (or TS2000HD)-S2/C/T2 Digital TS&IP multi-function SD (or HD) satellite or cable TV or terrestrial DTV Processor, could receive and process satellite or cable TV or terrestrial DTV programs, and SUNNISKY ENC264IP H.264 HD or SUNNISKY ENC100IP MPEG2 SD IP Encoder could compress and encode HD HDMI signal from HD Blu-ray DVD / HD Video Camera with H.264 standard, or AV signal from DVD with MPEG2 standard, then both output IP signals into IP wideband network; At the PC receiving terminal, by aid of the decoding and processing from this PC2014 H.264/AVC IPTV HD PC Network Player Software which has been installed into PC, subscribers will be able to watch more than several hundred TV programs including LiveTV, VOD (with video and caption advertisement), In Turn TV programs from IPTV1000 SUNNISKY HD IPTV headend system on their monitor of PC.

Specially, in order to save the bandwidth of IP wideband internet network, SUNNISKY TRANS264 H.264 IP SD/HD Transcoder will be needed, which could real-time transfer/convert any MPEG-2 SD or HD video input signal into H.264 SD or HD IP output signal.

Besides the feature of simply structure, high-efficiency, stability and low-cost, the best feature of this total system including headend system to IP broadcast and devices to IP receive is its flexibility of IP wideband, that is, so long as one place could access the IP Ethernet or Internet wideband network without any other limitation, IPTV1000 SUNNISKY HD IPTV headend system could broadcast the LiveTV, VOD (with video and caption advertisement), In Turn TV programs to IP broadcast in the headend, and play after receiving one of LiveTV or VOD TV programs and recode it by aid of PC2014 H.264/AVC IPTV HD PC Network Player Software which has been installed into PC at the same time. Moreover it also could promote the value of the operator's network, and increase revenues of advertisement.